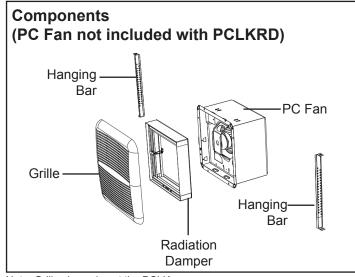

**REMARKS** 

Note: Grille shown is not the PCLK

The chart below indicates with plug-&-play or other PC accessories can be used with the PCLKRD:

|        | Standard<br>Grille | PCLK     | PCLEDK | PCMK | PCHS | PCSC | PC3S | PCMG |
|--------|--------------------|----------|--------|------|------|------|------|------|
| PCLKRD | -                  | Included | -      | -    | ✓    | ✓    | ✓    | -    |