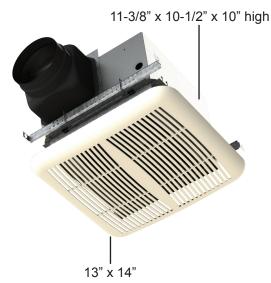

## **PCLKRD**

# Radiation Damper & Lighted Grille Kit for PC fans (Fits PC80X, PC110X, PC150, PCD110 & PCD110H)

## Dimensions (PC80X, PC110X, PC150, PC110 or PCD110H with PCLKRD)



### **Specifications**

- Kit includes PCRD-P2, PCLK and wiring extender
- 3-hour rating ceiling radiation dampers
- UL Listed Link (165°F Standard)
- UL Approved flexible fire blanket

ACCESSORY MODEL

- Ceramic fiber with fiberglass cover
- Roll-formed frame 22 g. galvanized steel





**REMARKS** 

Note: Grille shown is not the PCLK

The chart below indicates with plug-&-play or other PC accessories can be used with the PCLKRD:

|        | Standard<br>Grille | PCLK     | PCLEDK | PCMK | PCHS | PCSC | PC3S | PCMG |
|--------|--------------------|----------|--------|------|------|------|------|------|
| PCLKRD | -                  | Included | -      | -    | ✓    | ✓    | ✓    | -    |

| PROJECT: CONTRACTOR: |                 |  |  |  |  |  |  |  |  |  |  |
|----------------------|---