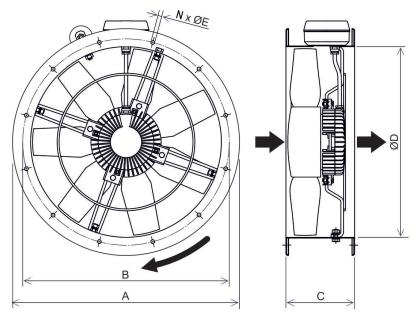

| Size | Α       | В        | С       | D        | E   | N  | Average Ship<br>Wt. Lbs. |
|------|---------|----------|---------|----------|-----|----|--------------------------|
| 12   | 15-3/6  | 13-15/16 | 6-11/16 | 12-7/16  | 3/8 | 8  | 18                       |
| 16   | 19-3/16 | 15-3/4   | 6-11/16 | 15-3/4   | 1/2 | 8  | 29                       |
| 18   | 21-1/8  | 17-3/4   | 7-1/8   | 17-3/4   | 1/2 | 8  | 33                       |
| 20   | 23-7/16 | 22-1/6   | 7-1/8   | 19-11/16 | 1/2 | 12 | 42                       |