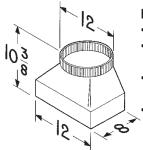

### Models 423 & T81212 Duct Transitions

- Galvanized steel
- Allows for quick transition to easy-to-obtain-andinstall round ducting
- 423 ( 4 1/2" x 18" to 10 round) for use with FF400 thru FF700
- T81212 ( 8" x 12" to 12" round) for use with FF900 and FF1500