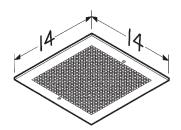

### Model MG 1 Metal Grill Kit

- · White enamel painted steel
- · Mounting screws included
- Fits FF100, FF150, FF200, FF250 & FF300

| Project:  | Submitted: |
|-----------|------------|
| Customer: | Approved:  |
| Location: |            |