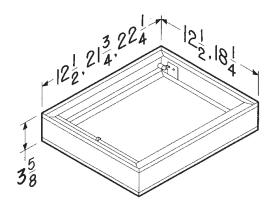

## Models RD1, RD2 & RD3 Radiation Dampers

- UL rated 4-hour ceiling radiation dampers classified for use in a 4-hour fire-rated ceiling
- Galvanized steel frame
- High temperature, non-asbestos, reinforced fiber thermal fabric
- 165°F fusible link
- Stainless steel negator-type closure spring
- RD1 (12 1/4' x 12 1/4") fits FF100 FF300
- RD2 (211/2" x 18") fits FF400 FF700
- RD3 (22" x 18") fits FF900 FF1500