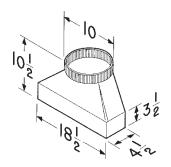

### Models 423 & T81212 Duct Transitions

- Galvanized steel
- Allows for quick transition to easy-to-obtain-andinstall round ducting
- 423 ( 4 1/2" x 18" to 10 round) for use with FF400 thru FF700
- T81212 ( 8" x 12" to 12" round) for use with FF900 and FF1500