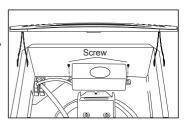

## **ASSEMBLY INSTRUCTIONS**

- 1. Remove the Grille Assembly from the fan.
- 2.Put power box in the place showed right, fixed it with screws, and insert the plug from the box into the suitable wire panel. Connect electrical wiring refer to "CONNECT WIRING DIAGRAM".
- 3.Install Grille Assembly to the fan.