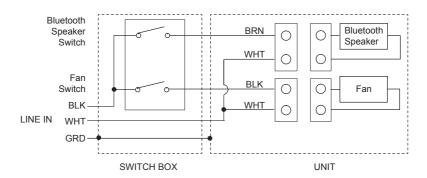

# Fan with Bluetooth Speaker

### CONNECT WIRING DIAGRAM



#### **OPERATION**

#### PAIRING BLUETOOTH SPEAKER

Pairing your device to the Bluetooth Speaker From your device, choose Setting - BLUETOOTH, the device searches for BLUE-TOOTH-SPEAKER.

Choose the BLUE-TOOTH-SPEAKER, pairing is complete, you can use the Bluetooth speaker to play music files with your device.

## **ASSEMBLY INSTRUCTIONS**

- 1. Remove the Grille Assembly from the fan.
- 2.Put power box in the place showed right, fixed it with screws, and insert the plug from the box into the suitable wire panel. Connect electrical wiring refer to "CONNECT WIRING DIAGRAM".
- 3.Install Grille Assembly to the fan.