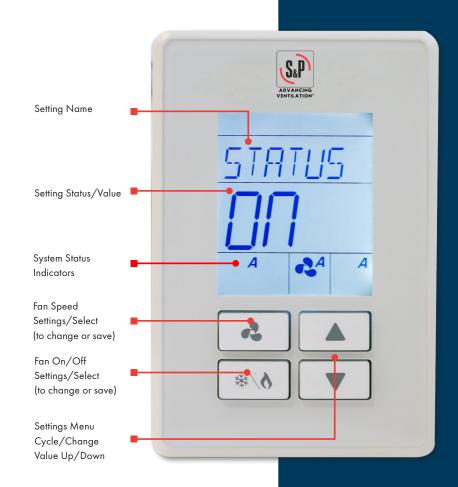

### **OVERVIEW**

The BACnet Fan Controller provides an **INEXPENSIVE AND STREAMLINED** solution to connecting S&P Ventilation Systems energy recovery ventilators (ERVs) with a building management system (BMS). Using standard controls, the BACnet Fan Controller is a **SIMPLE WALL MOUNT CONTROLLER** that allows the user to turn a S&P Ventilation Systems ERV on and off through the keypad, through a digital input with a remote switch, or through a BMS with BACnet MS/TP.

#### **FEATURES**

Allows the user to:

- Connects ERV to building at up to 50% less cost than adding another I/O connection
- · Adds remote fan control functionally to standard control units
- Set fan on/off status and speed
- Local control without opening unit and/or BMS override via BACnet MS/TP
- 24VAC power wired required
- Field installed accessory
- Wall mounted, LCD display

## **BACNET MS/TP INTEGRATION**

Allows the user to:

- View statuses
- · Shut down the unit based on building needs
- Set fan speeds